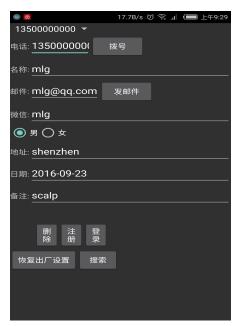

4. Press "register" to set the info:

5. Press "setting" to choose language version : English and Chinese and then press "save" (Note: IP will be always 192.168.1.1)

6. Press "Enter "then it will enter into the software :

3. Click the application, will pop-up the interface as follow.

4. You can establish a simple medical history sheet. click "Add" Add photo albums, and click "Enter" to Enter

5. Edit the info,then press "Enter"into software: