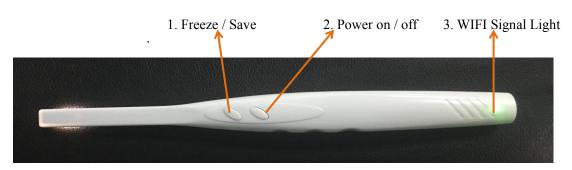

#### **Front**

Note: Before using the unit should be full charged, WIFI password: 8888888

1. Press option 1 (Freeze/Save) the image will be freezed in the monitor, and then press it, the images will be save in software.

- 2. Press option 2(Power on / off) Power on ,long press then power off
- 3. The WIFI signal Light will turn green in 2 seconds, camera LED light will turn on after 8 seconds.