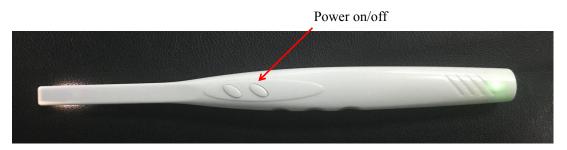

- 2. Press option 2(Power on / off) Power on ,long press then power off
- 3. The WIFI signal Light will turn green in 2 seconds, camera LED light will turn on after 8 seconds.

#### 3.2. Android System

1. Long press "power on/off", the power light will turn green in 2 seconds, camera LED lights will turn on later (Note: the IP address has been set in before they leave the factory, every machine has a dedicated IP code)

Power on/off

2. Click "Setting" of mobile phone, and set the WI-FI and connect the WI-FI IP number, the password "88888888", once connect ,it will come below:

3. Back to mobile phone Menu, and click

Pop-up interface, choose "tooth"