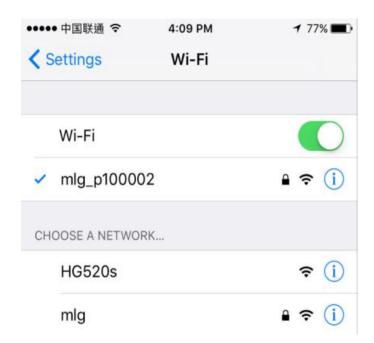

2.Click "Setting" of mobile phone, and set the WI-FI and connect the WI-FI IP number, the password "88888888", once connect ,it will come below:

3. Back to mobile phone Menu, and click

Pop-up interface: