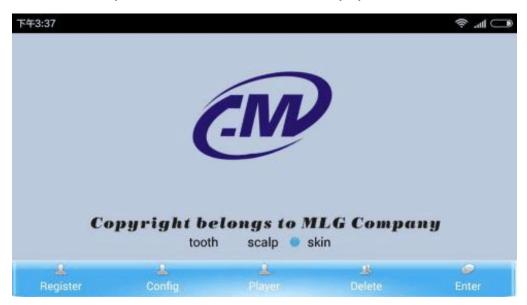

Power on/off

2. Click "Setting" of mobile phone, and set the WI-FI and connect the WI-FI IP number, the password "88888888", once connect ,it will come below:

3. Back to mobile phone Menu, and click

Pop-up interface, choose "tooth"