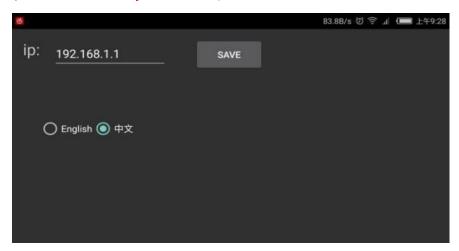

#### 4.Click on Settings as below:

Please follow below setting:

**Content: tooth** 

Language: Chinese and English

Video: High

Ip address will be always :192.168.1.1

5.After setting ,please click "save" and then click

4. Press "register" to set the info:

5. Press "setting" to choose language version : English and Chinese and then press "save" (Note: IP will be always 192.168.1.1)

6. Press "Enter "then it will enter into the software :