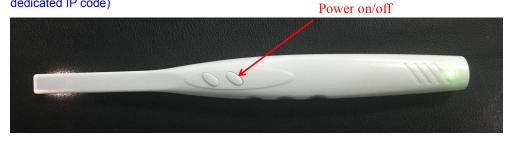

- 2. Press option 2(Power on / off) Power on ,long press then power off
- 3. The WIFI signal Light will turn green in 2 seconds, camera LED light will turn on after 8 seconds.

Power on/off

2. Click "Setting" of mobile phone, and set the WI-FI and connect the WI-FI IP number, the password "88888888", once connect ,it will come below:

3. Back to mobile phone Menu, and click

Pop-up interface, choose "tooth"