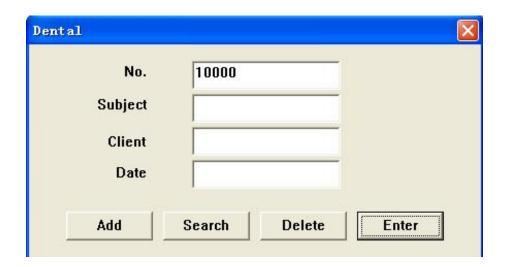

3. Click the application, will pop-up the interface as follow.

4. You can establish a simple medical history sheet. click "Add" Add photo albums, and click "Enter" to Enter

5. Edit the info,then press "Enter"into software: