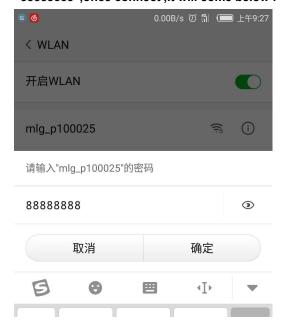

2.Click "Setting" of mobile phone, and set the WI-FI and connect the WI-FI IP number, the password "88888888", once connect ,it will come below:

3. Back to mobile phone Menu, and click

Pop-up interface:

Power on/off

2. Click "Setting" of mobile phone, and set the WI-FI and connect the WI-FI IP number, the password "88888888", once connect ,it will come below:

3. Back to mobile phone Menu, and click

Pop-up interface, choose "tooth"