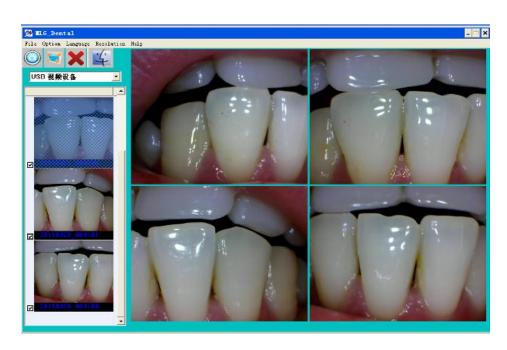

ge version : English and Chinese and then press "save" (Note: IP will be always 192.168.1.1)



6. Press "Enter "then it will enter into the software :





#### 3.3. Microsoft computer

Note: You need to close the computer wire connection and connect the WI-FI.

1. First you need to open the folder



- 2. There are 3 applications in the folder like the picture as follow.
- .(Note: The applications can not be working when out of the folder)







3. Click the application, will pop-up the interface as follow.



4. You can establish a simple medical history sheet. click "Add" Add photo albums, and click "Enter" to Enter



5. Edit the info,then press "Enter"into software:







Cap 2 : Full screen

Cap 3 :Delete

Cap 4 : Compare

#### 6. Setting: Use "USB 视频设备", then the system starts:





## 4. How to resolve trouble

If there are some troubles of products, Please see below special case firstly. If still can't be solved, please contact your local dealer.

| Item | trouble states                                           | resolve methods                                                                                                                   |
|------|----------------------------------------------------------|-----------------------------------------------------------------------------------------------------------------------------------|
| 1    | the products can't be startup when open (ON/OFF)switch)  | 1.check the unit whether charged                                                                                                  |
| 2    | computer or TV ca