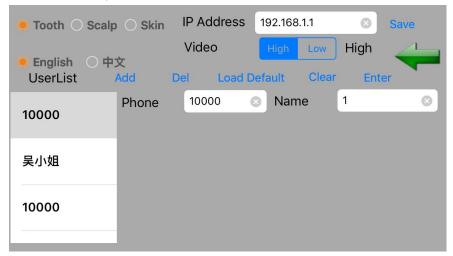

#### 4.Click on Settings as below:

Please follow below setting:

**Content: tooth** 

Language: Chinese and English

Video: High

Ip address will be always :192.168.1.1

5.After setting ,please click "save" and then click

4. Press "register" to set the info:

5. Press "setting" to choose language version : English and Chinese and then press "save" (Note: IP will be always 192.168.1.1)

6. Press "Enter "then it will enter into the software :