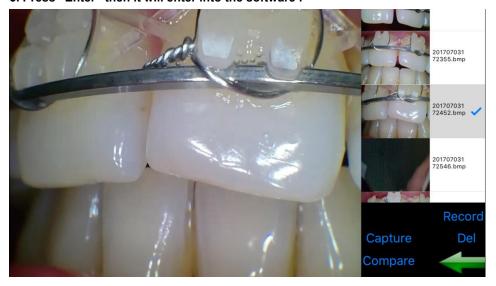

And then click enter into pop-up interface

201707031
72452.bmp

201707031
72546.bmp

Record

Capture

Del

Compare

Cap 2 : Full screen

Cap 3 :Delete

Cap 4 : Compare